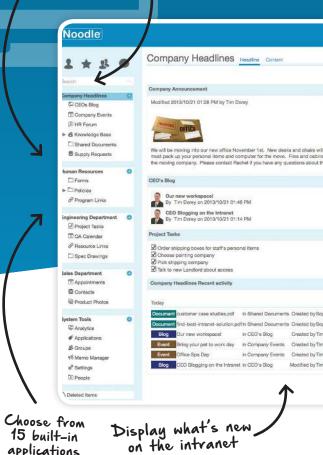

## One Portal to Share Information & Documents

- Manage all important documents in one place
- Robust full body text search, so users find what they need
- Share and manage schedules through individual and merged calendars
- Automatically notify users when new information is available
- Turn paper forms into e-forms that can be workflowed and tracked
- Complete control of who is able to view, edit, and administer files

### A Platform For Staff To Interact & Collaborate

- Employees can message each other, even if they're in different locations
- Share ideas, solutions, and expertise through blogs, discussion forums, and wiki- style pages
- Capture knowledge from employees and into searchable intranet content
- Enhance top-down, bottom-up, and colleague-to-colleague communication
- Foster cohesion and unity among employees, leading to staff who are actively engaged highly motivated, and more productive

#### An Easy-to-Use & ← ...... Affordable Solution

- Straightforward, understandable interface
- Simple to use; employees need minimal training
- Support is only an email or phone call away.
   During regular business hours, we respond within 24 hours.
- Available either as cloud-hosted (software as a service) or local installation
- Subscription or licensing cost includes help with setup, installation, and minor customization -- no hidden fees!