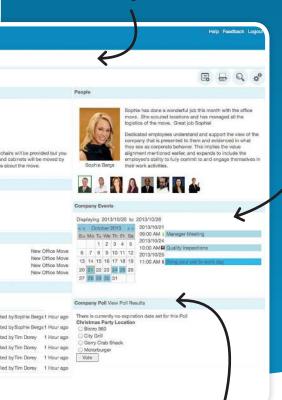

"With Noodle intranet, our staff can find the information they need immediately and respond to customer requests quickly."

Janet Woodbridge

Essex County Library

Customizable portal page layouts

Share the most important events at a glance

## One Portal to Share Information & Documents

- Manage all important documents in one place
- Robust full body text search, so users find what they need
- Share and manage schedules through individual and merged calendars
- Automatically notify users when new information is available
- Turn paper forms into e-forms that can be workflowed and tracked
- Complete control of who is able to view, edit, and administer files

### A Platform For Staff To Interact & Collaborate

- Employees can message each other, even if they're in different locations
- Share ideas, solutions, and expertise through blogs, discussion forums, and wiki- style pages
- Capture knowledge from employees and into searchable intranet content
- Enhance top-down, bottom-up, and colleague-to-colleague communication
- Foster cohesion and unity among employees, leading to staff who are actively engaged highly motivated, and more productive